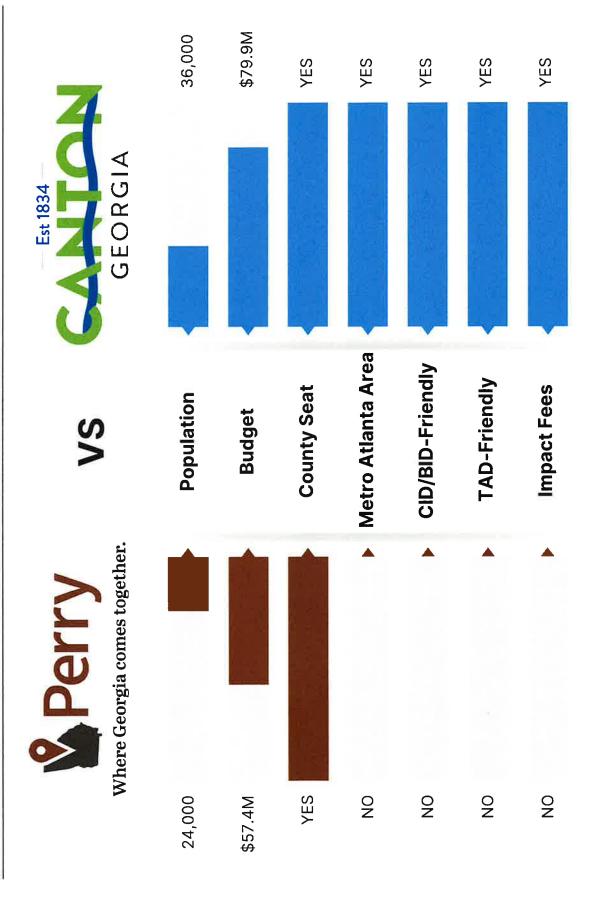

Director Forrester suggested flow charts for the development process and who to contact.

- 8. Chairman Items Chairman George advised still pursuing how to develop the 700 block of Carroll Street and hopes to have something by the end of year. Will visit Canton and Woodstock in June to speak with their leaders on how they developed their downtowns successfully. Asked the board to be thinking about development and what's best for the city, merchants, and property owners and how it can be made to be the best it can be.
- 9. Adjourn: there being no further business to come before the board the meeting was adjourned at 5:59pm.