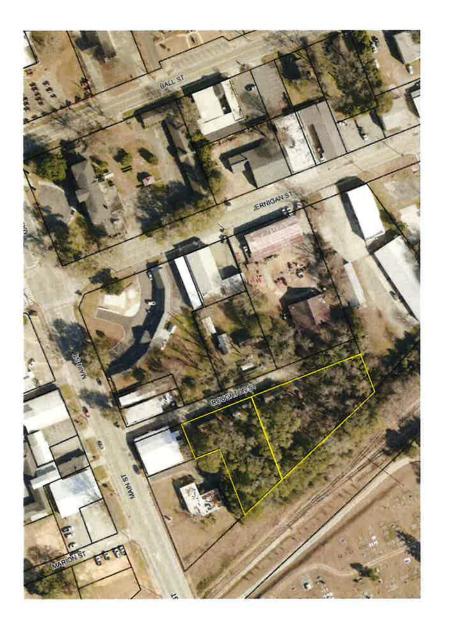

Director Forrester suggested flow charts for the development process and who to contact.

- 8. Chairman Items Chairman George advised still pursuing how to develop the 700 block of Carroll Street and hopes to have something by the end of year. Will visit Canton and Woodstock in June to speak with their leaders on how they developed their downtowns successfully. Asked the board to be thinking about development and what's best for the city, merchants, and property owners and how it can be made to be the best it can be.
- 9. Adjourn: there being no further business to come before the board the meeting was adjourned at 5:59pm.